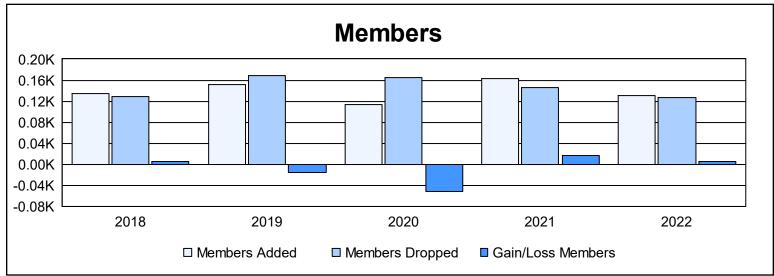

District 111NH As of June 2022 Cumulative

| Year      | New<br>Clubs | Dropped<br>Clubs | Gain/<br>Loss<br>Clubs | New<br>Members | Charter<br>Members | Reinstate<br>Members | Transfer<br>Members | Total<br>Member<br>Added | Total<br>Members<br>Dropped | Gain/<br>Loss<br>Members |
|-----------|--------------|------------------|------------------------|----------------|--------------------|----------------------|---------------------|--------------------------|-----------------------------|--------------------------|
| 2017-2018 | 0            | 0                | 0                      | 124            | 0                  | 0                    | 10                  | 134                      | 129                         | 5                        |
| 2018-2019 | 0            | 2                | -2                     | 118            | 0                  | 0                    | 34                  | 152                      | 168                         | -16                      |
| 2019-2020 | 1            | 0                | 1                      | 83             | 23                 | 4                    | 4                   | 114                      | 165                         | -51                      |
| 2020-2021 | 3            | 0                | 3                      | 74             | 83                 | 2                    | 3                   | 162                      | 146                         | 16                       |
| 2021-2022 | 1            | 0                | 1                      | 99             | 23                 | 2                    | 7                   | 131                      | 126                         | 5                        |
| Average   | 1            | 0                | 1                      | 100            | 26                 | 2                    | 12                  | 139                      | 147                         | -8                       |