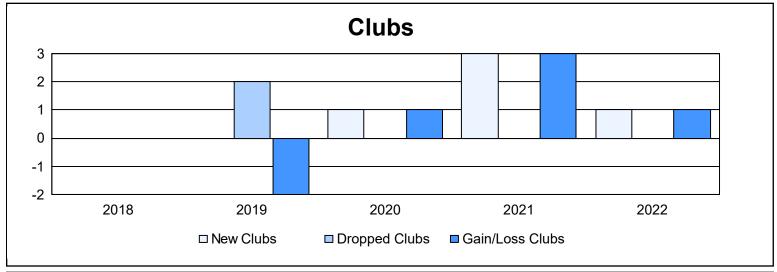

District 111NH As of June 2022 Cumulative

| Year      | New<br>Clubs | Dropped<br>Clubs | Gain/<br>Loss<br>Clubs | New<br>Members | Charter<br>Members | Reinstate<br>Members | Transfer<br>Members | Total<br>Member<br>Added | Total<br>Members<br>Dropped | Gain/<br>Loss<br>Members |
|-----------|--------------|------------------|------------------------|----------------|--------------------|----------------------|---------------------|--------------------------|-----------------------------|--------------------------|
| 2017-2018 | 0            | 0                | 0                      | 124            | 0                  | 0                    | 10                  | 134                      | 129                         | 5                        |
| 2018-2019 | 0            | 2                | -2                     | 118            | 0                  | 0                    | 34                  | 152                      | 168                         | -16                      |
| 2019-2020 | 1            | 0                | 1                      | 83             | 23                 | 4                    | 4                   | 114                      | 165                         | -51                      |
| 2020-2021 | 3            | 0                | 3                      | 74             | 83                 | 2                    | 3                   | 162                      | 146                         | 16                       |
| 2021-2022 | 1            | 0                | 1                      | 99             | 23                 | 2                    | 7                   | 131                      | 126                         | 5                        |
| Average   | 1            | 0                | 1                      | 100            | 26                 | 2                    | 12                  | 139                      | 147                         | -8                       |